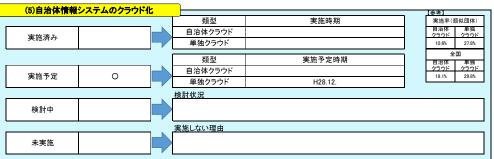

| 71.4% |  |
| 介護支援センター                          | 6                                                         | 6   | 100.0% | 0     |                                                                                                | 74.7%                        | 47.5% |  |
| 福祉・保健センター                         | 4                                                         | 1   | 25.0%  | - 1   | 末導入施設については、組織上職員の事務スペースとしても管理する施設であること等から、現状では、直営で運営すべき。                                       | 56.7%                        | 53.2% |  |
| 児童クラブ、学童館等                        | 46                                                        | 0   | 0.0%   | 0     |                                                                                                | 20.3%                        | 22.3% |  |







## (6)公共施設等総合管理計画 策定済み ○ (麦生) 策定予定 策定計会(類似団体) 策定割合(全国) 31.3% 23.0%