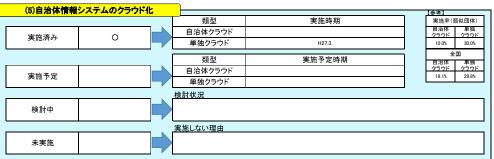

21.4%  |
| 文化会館                   | 3                | 1           | 33.3%  | 2              | 公共性が高いため、直営で運営すべと考えている。 | 38.0%   | 50.5%  |
| 合宿所、研修所等<br>(青少年の家を含む) | 1                | 1           | 100.0% | 0              |                         | 39.3%   | 44.7%  |
| 特別養護老人ホーム              | 0                | 0           |        | 0              |                         | 60.0%   | 71.4%  |
| 介護支援センター               | 0                | 0           |        | 0              |                         | 15.2%   | 47.5%  |
| 福祉・保健センター              | 3                | 1           | 33.3%  | 0              |                         | 35.7%   | 53.2%  |
| 児童クラブ、学童館等             | 10               | - 1         | 10.0%  | 0              |                         | 23.6%   | 22.3%  |







## (6)公共施設等総合管理計画 策定済み 策定予定 ○ 策定予定時期 平成28年度 (金名) 策定割合(類似団体) 策定割合(全国) 25.0% 23.0%