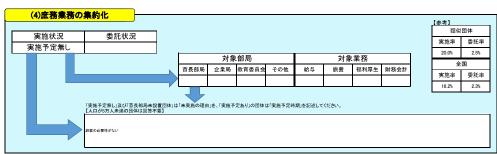

| 21.4%  |
| 文化会館                   | 3                | 1           | 33.3%  | 2              | 公共性が高いため、直営で運営すべと考えている。 | 38.0%   | 50.5%  |
| 合宿所、研修所等<br>(青少年の家を含む) | 1                | 1           | 100.0% | 0              |                         | 39.3%   | 44.7%  |
| 特別養護老人ホーム              | 0                | 0           |        | 0              |                         | 60.0%   | 71.4%  |
| 介護支援センター               | 0                | 0           |        | 0              |                         | 15.2%   | 47.5%  |
| 福祉・保健センター              | 3                | 1           | 33.3%  | 0              |                         | 35.7%   | 53.2%  |
| 児童クラブ、学童館等             | 10               | - 1         | 10.0%  | 0              |                         | 23.6%   | 22.3%  |







## (6)公共施設等総合管理計画 策定済み 策定予定 ○ 策定予定時期 平成28年度 (金名) 策定割合(類似団体) 策定割合(全国) 25.0% 23.0%