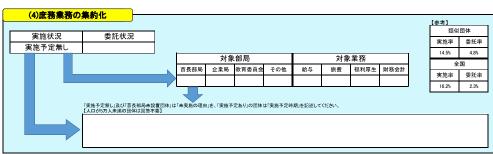

## (2)指定管理者制度等の導入

|                        |           |             |        |                |                             | 【参考】        |           |
|------------------------|-----------|-------------|--------|----------------|-----------------------------|-------------|-----------|
|                        | 公の<br>施設数 | 制度導入<br>施設数 | 導入率    | 自治休職員<br>常駐施設数 | 自治体職員を常駐で配置している事に対する考え方     | 類似団体<br>導入率 | 全国<br>導入率 |
| 体育館                    | 7         | 0           | 0.0%   | 0              |                             | 38.6%       | 37.8%     |
| 競技場<br>(野球場、テニスコート等)   | 5         | 0           | 0.0%   | 0              |                             | 45.7%       | 46.0%     |
| プール                    | 1         | 0           | 0.0%   | 0              |                             | 39.2%       | 47.7%     |
| 海水浴場                   | 0         | 0           |        | 0              |                             | 21.4%       | 12.2%     |
| 宿泊休養施設<br>(ホテル、国民宿舎等)  | 0         | 0           |        | 0              |                             | 85.5%       | 87.1%     |
| 休養施設<br>(公衆浴場、海・山の家等)  | 0         | 0           |        | 0              |                             | 79.2%       | 74.9%     |
| キャンプ場等                 | 0         | 0           |        | 0              |                             | 62.4%       | 58.4%     |
| 産業情報提供施設               | 0         | 0           |        | 0              |                             | 81.8%       | 74.2%     |
| 展示場施設、見本市施設            | 0         | 0           |        | 0              |                             | 52.4%       | 65.0%     |
| 開放型研究施設等               | 0         | 0           |        | 0              |                             | 対象施設無し      | 52.5%     |
| 大規模公園                  | 0         | 0           |        | 0              |                             | 29.3%       | 38.9%     |
| 公営住宅                   | 10        | 0           | 0.0%   | 0              |                             | 4.1%        | 9.5%      |
| 駐車場                    | 7         | 0           | 0.0%   | 0              |                             | 25.4%       | 39.6%     |
| 大規模霊園、斎場等              | 0         | 0           |        | 0              |                             | 8.3%        | 21.2%     |
| 図書館                    | 2         | 2           | 100.0% | 0              |                             | 17.3%       | 16.2%     |
| 博物館(美術館、新学館、新味園館)      | 0         | 0           |        | 0              |                             | 24.1%       | 27.8%     |
| 公民館、市民会館               | 5         | 0           | 0.0%   | 0              |                             | 15.9%       | 21.4%     |
| 文化会館                   | 0         | 0           |        | 0              |                             | 38.6%       | 50.5%     |
| 合宿所、研修所等<br>(青少年の家を含む) | 0         | 0           |        | 0              |                             | 40.5%       | 44.7%     |
| 特別養護老人ホーム              | 0         | 0           |        | 0              |                             | 76.9%       | 71.4%     |
| 介護支援センター               | 0         | 0           |        | 0              |                             | 65.2%       | 47.5%     |
| 福祉・保健センター              | 3         | 0           | 0.0%   | 1              | 健康福祉課みびこども繋が事務金として使用しているため。 | 50.2%       | 53.2%     |
| 児童クラブ、学童館等             | 7         | 0           | 0.0%   | 0              |                             | 18.7%       | 22.3%     |