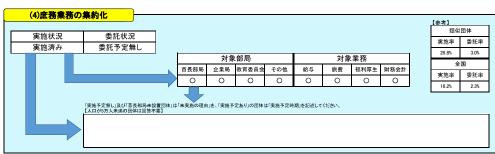

| 0   | 0    |       | 0              |                                           | 52.7% | 50.5% |
| 合宿所、研修所等<br>(青少年の家を含む)            | 0   | 0    |       | 0              |                                           | 49.2% | 44.7% |
| 特別養護老人ホーム                         | 0   | 0    |       | 0              |                                           | 82.8% | 71.4% |
| 介護支援センター                          | 0   | 0    |       | 0              |                                           | 74.7% | 47.5% |
| 福祉・保健センター                         | 4   | 1    | 25.0% | - 1            | 自治体験員常駐1倍股(保健福祉センター)は、平成30年度指定管理者導入予定である。 | 56.7% | 53.2% |
| 児童クラブ、学童館等                        | 13  | 0    | 0.0%  | 13             | 将来的には、運営に関して、指定管理者導入も含め検討する予定である。         | 20.3% | 22.3% |







## (6)公共施設等総合管理計画 策定済み 策定予定 (東定済み (東京高信 (原原団体) 第定割合(全国) (東京高信 (原原団体) 第230%