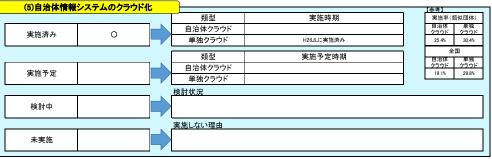

|                                      | 30.8%       | 50.5%     |
| 合宿所、研修所等<br>(青少年の家を含む) | 0         | 0           |        | 0              |                                      | 20.0%       | 44.7%     |
| 特別養護老人ホーム              | 0         | 0           |        | 0              |                                      | 0.0%        | 71.4%     |
| 介護支援センター               | 0         | 0           |        | 0              |                                      | 36.8%       | 47.5%     |
| 福祉・保健センター              | 2         | 1           | 50.0%  | -1             | 開館から関もないため、運営が軌道に乗ってから検討していく。        | 37.7%       | 53.2%     |
| 児童クラブ、学童館等             | 7         | 2           | 28.6%  | 0              |                                      | 16.0%       | 22.3%     |







## (6)公共施設等総合管理計画 策定済み 策定予定 策定予定時期 平成28年度 (金者) 策定割合(類似団体) 策定割合(全国) 19.6% 22.0%