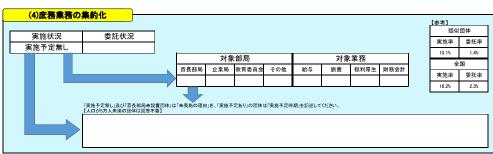

|                                      | 30.8%       | 50.5%     |
| 合宿所、研修所等<br>(青少年の家を含む) | 0         | 0           |        | 0              |                                      | 20.0%       | 44.7%     |
| 特別養護老人ホーム              | 0         | 0           |        | 0              |                                      | 0.0%        | 71.4%     |
| 介護支援センター               | 0         | 0           |        | 0              |                                      | 36.8%       | 47.5%     |
| 福祉・保健センター              | 2         | 1           | 50.0%  | -1             | 開館から関もないため、運営が軌道に乗ってから検討していく。        | 37.7%       | 53.2%     |
| 児童クラブ、学童館等             | 7         | 2           | 28.6%  | 0              |                                      | 16.0%       | 22.3%     |







## (6)公共施設等総合管理計画 策定済み 策定予定 策定予定時期 平成28年度 (金者) 策定割合(類似団体) 策定割合(全国) 19.6% 22.0%