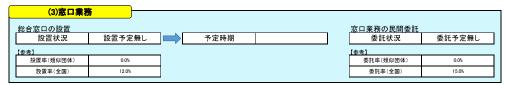

|
| 合宿所、研修所等<br>(青少年の家を含む) | 1   | 0           | 0.0% | 0              |                                                                | 33.3%       | 44.7%  |
| 特別養護老人ホーム              | 0   | 0           |      | 0              |                                                                | 100.0%      | 71.4%  |
| 介護支援センター               | 0   | 0           |      | 0              |                                                                | 20.0%       | 47.5%  |
| 福祉・保健センター              | 1   | 0           | 0.0% | 0              |                                                                | 40.0%       | 53.2%  |
| 児童クラブ、学童館等             | 3   | 0           | 0.0% | 0              |                                                                | 11.4%       | 22.3%  |







## (6)公共施設等総合管理計画 策定済み 策定予定 (分 策定予定時期 平成28年度 (全主) 策定割合(類似団体) 策定割合(全国) 23.0%