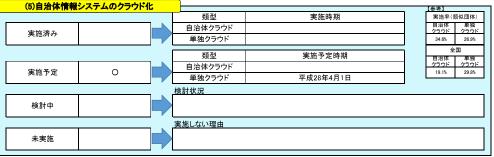

| 合宿所、研修所等<br>(青少年の家を含む) | 1   | 0           | 0.0% | 0              |                                                                | 33.3%       | 44.7%  |
| 特別養護老人ホーム              | 0   | 0           |      | 0              |                                                                | 100.0%      | 71.4%  |
| 介護支援センター               | 0   | 0           |      | 0              |                                                                | 20.0%       | 47.5%  |
| 福祉・保健センター              | 1   | 0           | 0.0% | 0              |                                                                | 40.0%       | 53.2%  |
| 児童クラブ、学童館等             | 3   | 0           | 0.0% | 0              |                                                                | 11.4%       | 22.3%  |







## (6)公共施設等総合管理計画 策定済み 策定予定 (分 策定予定時期 平成28年度 (全主) 策定割合(類似団体) 策定割合(全国) 23.0%