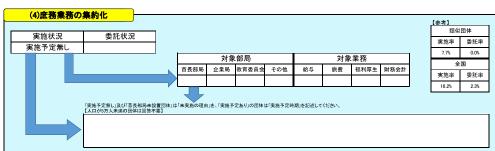

|
| 合宿所、研修所等<br>(青少年の家を含む) | 1   | 0           | 0.0% | 0              |                                                                | 33.3%       | 44.7%  |
| 特別養護老人ホーム              | 0   | 0           |      | 0              |                                                                | 100.0%      | 71.4%  |
| 介護支援センター               | 0   | 0           |      | 0              |                                                                | 20.0%       | 47.5%  |
| 福祉・保健センター              | 1   | 0           | 0.0% | 0              |                                                                | 40.0%       | 53.2%  |
| 児童クラブ、学童館等             | 3   | 0           | 0.0% | 0              |                                                                | 11.4%       | 22.3%  |







## (6)公共施設等総合管理計画 策定済み 策定予定 (分 策定予定時期 平成28年度 (全主) 策定割合(類似団体) 策定割合(全国) 23.0%