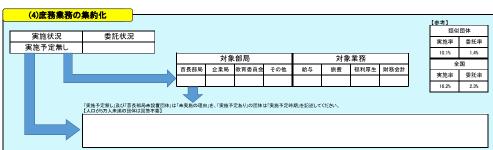

| 30.8%       | 50.5%  |
| 合宿所、研修所等<br>(青少年の家を含む) | 0   | 0           |        | 0              |                                                 | 20.0%       | 44.7%  |
| 特別養護老人ホーム              | 0   | 0           |        | 0              |                                                 | 0.0%        | 71.4%  |
| 介護支援センター               | 0   | 0           |        | 0              |                                                 | 36.8%       | 47.5%  |
| 福祉・保健センター              | 2   | 1           | 50.0%  | 1              | 母子保健等の事務事業の実施にあっては韓員の常能が必要であると考えている。            | 37.7%       | 53.2%  |
| 児童クラブ、学童館等             | 6   | 6           | 100.0% | 0              |                                                 | 16.0%       | 22.3%  |







##