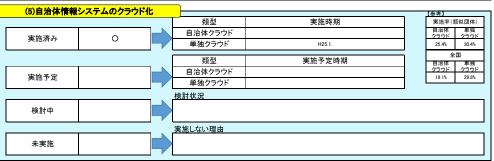

| 30.8%       | 50.5%  |
| 合宿所、研修所等<br>(青少年の家を含む) | 0   | 0           |        | 0              |                                                 | 20.0%       | 44.7%  |
| 特別養護老人ホーム              | 0   | 0           |        | 0              |                                                 | 0.0%        | 71.4%  |
| 介護支援センター               | 0   | 0           |        | 0              |                                                 | 36.8%       | 47.5%  |
| 福祉・保健センター              | 2   | 1           | 50.0%  | 1              | 母子保健等の事務事業の実施にあっては韓員の常能が必要であると考えている。            | 37.7%       | 53.2%  |
| 児童クラブ、学童館等             | 6   | 6           | 100.0% | 0              |                                                 | 16.0%       | 22.3%  |







##