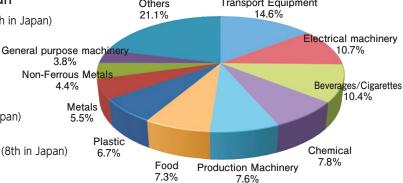

# Tochigi prefecture Industrial Park Locations Guide

- All the possibilities you seek are here! -

◆100 km from Tokyo Convenient transportation system! Senda Transportation networks like Tohoku Shinkansen (bullet trains), Niigata Airport expressways, railways, and roadways connect Niigata to the Tokyo Metropolitan Area and the Tohoku region! Good access to western Japan via the Ken-O Expressway! Nagaoka **Fukusi** About 1.5 hours from Narita Airport by car! Korivama Nasus hiobara Utsunomiya Maebashi North Kanto Expres Nagano Mito lbaraki Port Hitachinaka District Nagoya Narita Airport Shin-Osaka Travel time from Utsunomiya (the prefectural capital) Bv Shinkansen(bullet train) Tokyo: 48 minutes Tokyo: Approx. 1 hr 50 mins ◆Proven as a premium production location Nagoya: Approx. 2 hrs 30 mins Nagoya : Approx. 6 hrs Shin-Osaka: Approx. 7 hrs 50 mins Shin-Osaka: Approx. 3 hrs 30 mins A Hub for To Shipping Ports Haneda Airport: Approx. 1 hr 30 mins Keihin Port: Approx. 2 hrs the Manufacturing Industry! Narita Airport: Approx. 1 hr 30 mins Ibaraki Airport: Approx. 1 hr Ibaraki Port: Approx. 1 h One of the top manufacturing prefectures in japan Transport Equipment Others 14.6% 21 1% ■Value of manufactured goods shipments: 8,966.4 billion yen (13th in Japan) (From Tochigi Prefecture 2020 Report of Census of Manufacture)

Industrial Shipment Value Composition Ratios by Industries

(From Tochigi Prefecture 2020 Report of Census of Manufacture)

◆The Lowest Price in the Kanto region