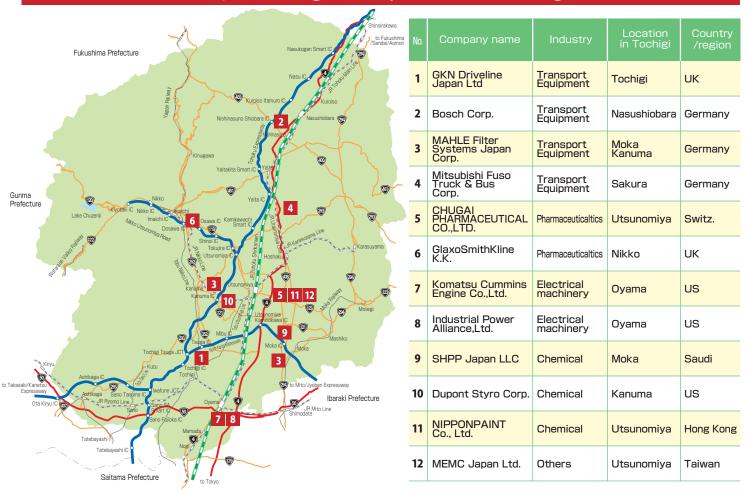

### Top quality Tochigi Wagyu beef

The number of beef cattle raised in Tochigi Prefecture ranks high in Japan. The high quality meat has been awarded by national competition.