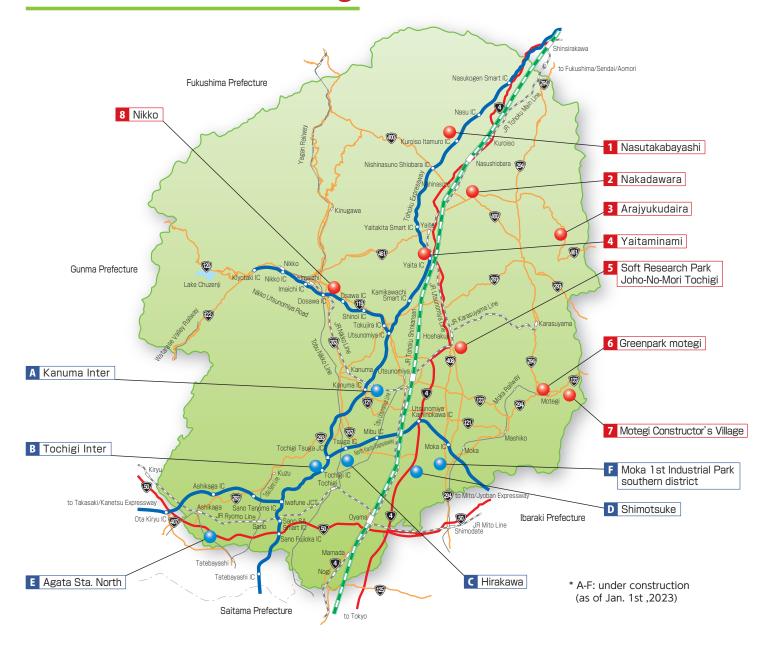

# **Industrial Parks in Tochigi**

| No. | Name of Industrial Parks                   | Locations    | Lot Price(/mੈ)          |
|-----|--------------------------------------------|--------------|-------------------------|
| 1   | Nasutakabayashi                            | Nasushiobara | 9,100yen                |
| 2   | Nakadawara                                 | Otawara      | 15,500yen               |
| 3   | Arajyukudaira                              | Nakagawa     | 8,000yen                |
| 4   | Yaitaminami                                | Yaita        | 10,400yen               |
| 5   | Soft Research Park<br>Joho-No-Mori Tochigi | Takanezawa   | 22,100yen               |
| 6   | Greenpark motegi                           | Motegi       | Negotiable              |
| 7   | Motegi Constructor's Village               | Motegi       | 12,900yen-<br>13,200yen |
| 8   | Nikko                                      | Nikko        | 12,700yen               |

| No. | Name of Industrial Parks                   | Locations  | Lot Price(/m²)          |
|-----|--------------------------------------------|------------|-------------------------|
| A   | Kanuma Inter                               | Kanuma     | 19,900yen-              |
| В   | Tochigi Inter                              | Tochigi    | Unfixed                 |
| C   | Hirakawa                                   | Tochigi    | Unfixed                 |
| D   | Shimotsuke                                 | Shimotsuke | 19,500yen-<br>21,000yen |
| E   | Agata Sta. North                           | Ashikaga   | Unfixed                 |
| F   | Moka 1st Industrial Park southern district | Moka       | Unfixed                 |